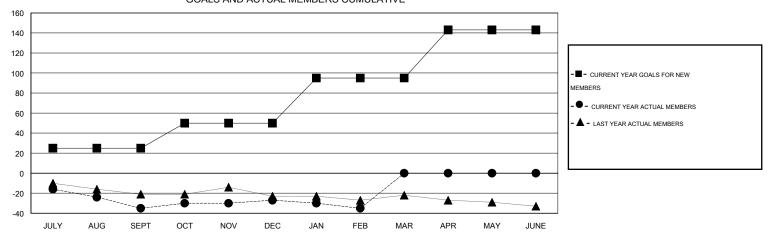

# **LOCATION SOUTH CAROLINA**

 $\mathsf{GMT}\;\mathsf{CA}\;1$ 

|                       |                  | Clubs               |                            |                             |                       |                    | Members                    |                              |                             |
|-----------------------|------------------|---------------------|----------------------------|-----------------------------|-----------------------|--------------------|----------------------------|------------------------------|-----------------------------|
| RESULTS FOR 2013-2014 |                  |                     |                            |                             | RESULTS FOR 2013-2014 |                    |                            |                              |                             |
| QUARTER               | NEW CLUB<br>GOAL | ACTUAL NEW<br>CLUBS | ACTUAL<br>DROPPED<br>CLUBS | ACTUAL NET<br>GAIN/<br>LOSS | QUARTER               | NEW MEMBER<br>GOAL | ACTUAL TOTAL MEMBERS ADDED | ACTUAL<br>DROPPED<br>MEMBERS | ACTUAL NET<br>GAIN/<br>LOSS |
| JULY/AUG/SEPT         | 1                | 0                   | 0                          | 0                           | JULY/AUG/SEPT         | 25                 | 16                         | 51                           | -35                         |
| OCT/NOV/DEC           | 1                | 0                   | 0                          | 0                           | OCT/NOV/DEC           | 25                 | 27                         | 19                           | 8                           |
| JAN/FEB/MAR           | 2                | 0                   | 0                          | 0                           | JAN/FEB/MAR           | 45                 | 9                          | 17                           | -8                          |
| APR/MAY/JUNE          | 2                | 0                   | 0                          | 0                           | APR/MAY/JUNE          | 48                 | 0                          | 0                            | 0                           |

### GOALS AND ACTUAL MEMBERS CUMULATIVE

| DROPPED CLUBS: 0  DROPPED MEMBERS |              | 16 CLUBS OF 32 ADDED 1 OR MORE NEW MEMBERS | GENDER DISTRIBU<br>MALE<br>FEMALE     | JTION<br>565 (68.65%)<br>258 (31.35%) |           |
|-----------------------------------|--------------|--------------------------------------------|---------------------------------------|---------------------------------------|-----------|
| DECEASED  CLUB CANCELLED  OTHER   | 5<br>0<br>82 | CLICK HERE FOR HEALTH ASSESSMENT DATA      | FAMILY UNIT MEMBERS HEAD OF HOUSEHOLD |                                       | 126<br>61 |
| TOTAL                             | 87           |                                            | NON-HEAD OF HOUSEHOL                  | 65                                    |           |