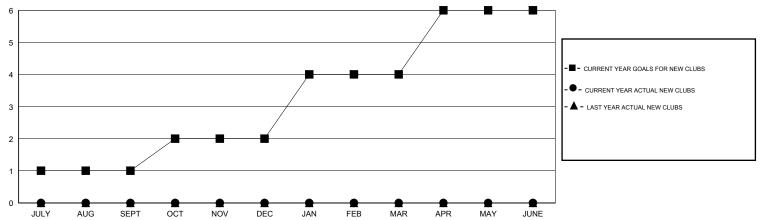

# **LOCATION SOUTH CAROLINA**

 $\mathsf{GMT}\;\mathsf{CA}\;1$ 

|                       |                  | Clubs               |                            |                             |                       |                    | Members                    |                              |                             |
|-----------------------|------------------|---------------------|----------------------------|-----------------------------|-----------------------|--------------------|----------------------------|------------------------------|-----------------------------|
| RESULTS FOR 2013-2014 |                  |                     |                            |                             | RESULTS FOR 2013-2014 |                    |                            |                              |                             |
| QUARTER               | NEW CLUB<br>GOAL | ACTUAL NEW<br>CLUBS | ACTUAL<br>DROPPED<br>CLUBS | ACTUAL NET<br>GAIN/<br>LOSS | QUARTER               | NEW MEMBER<br>GOAL | ACTUAL TOTAL MEMBERS ADDED | ACTUAL<br>DROPPED<br>MEMBERS | ACTUAL NET<br>GAIN/<br>LOSS |
| JULY/AUG/SEPT         | 1                | 0                   | 0                          | 0                           | JULY/AUG/SEPT         | 25                 | 16                         | 51                           | -35                         |
| OCT/NOV/DEC           | 1                | 0                   | 0                          | 0                           | OCT/NOV/DEC           | 25                 | 27                         | 19                           | 8                           |
| JAN/FEB/MAR           | 2                | 0                   | 0                          | 0                           | JAN/FEB/MAR           | 45                 | 9                          | 17                           | -8                          |
| APR/MAY/JUNE          | 2                | 0                   | 0                          | 0                           | APR/MAY/JUNE          | 48                 | 0                          | 0                            | 0                           |

### GOALS AND ACTUAL NEW CLUBS CUMULATIVE